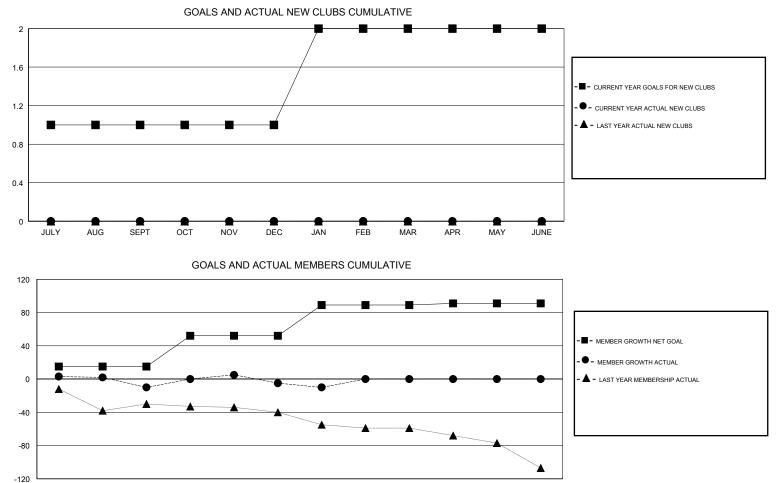

## GMT CA

|               | Club          | \$        |               | Members               |                           |                         |                                                    |  |
|---------------|---------------|-----------|---------------|-----------------------|---------------------------|-------------------------|----------------------------------------------------|--|
|               | RESULTS FOR   | 2017-2018 |               | RESULTS FOR 2017-2018 |                           |                         |                                                    |  |
| QUARTER       | NEW CLUB GOAL | NEW CLUBS | DROPPED CLUBS | QUARTER               | MEMBER GROWTH NET<br>GOAL | MEMBER GROWTH<br>ACTUAL | DROPPED<br>MEMBERS ACTUAL<br>(including transfers) |  |
| JULY/AUG/SEPT | 1             | 0         | 2             | JULY/AUG/SEPT         | 15                        | 24                      | 33                                                 |  |
| OCT/NOV/DEC   | 0             | 0         | 1             | OCT/NOV/DEC           | 37                        | 29                      | 18                                                 |  |
| JAN/FEB/MAR   | 1             | 0         | 0             | JAN/FEB/MAR           | 37                        | 9                       | 12                                                 |  |
| APR/MAY/JUNE  | 0             | 0         | 0             | APR/MAY/JUNE          | 2                         | 0                       | 0                                                  |  |